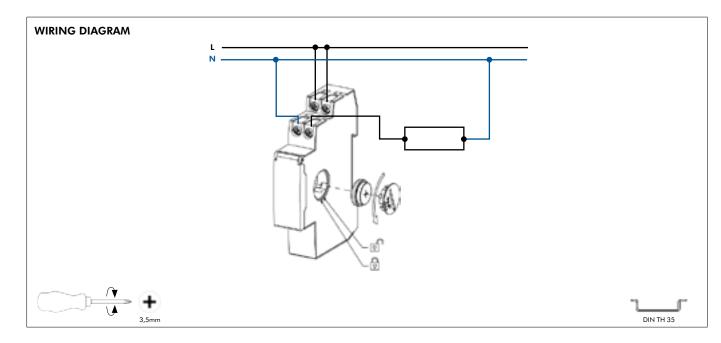

**ANALOGUE DAILY 1 CHANNEL TIME SWITCH (REF. 55501 ANL)**

# **DESCRIPTION**



- Enables to control the operation of an electric installation or an equipment according to a daily program.
- The minimum time of a program is 15 minutes.
- Installation in DIN rail track, in Panelboards.

# MAXIMUM RECOMMENDED LOAD

· 2

2500 W

1000 W

1200 W/VA 2000 W/VA 900 W/VA

1000 W/VA

2500 W

# CIRCUIT DIAGRAM



# **CHARACTERISTICS**

■ Voltage: 230V~

■ Frequency: 50/60Hz

■ Breaking capacity: 16(4)A

■ Battery Back-up Time: NiMH - V80 H

■ Precision: 1 sec./dia

■ Programming time: 24 hours/15 minutes

■ Consumption: 0,5W

■ Operating temperature: -10°C - +45°C

■ Protection Index: IP20.■ Insulation Class: II

lacktriangle Power reserve: 150 hours after feeding for 120 hours.

# DIMENSIONS (mm)