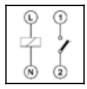

# **ANALOGUE DAILY 1 CHANNEL TIME SWITCH (REF. 55501 ANL)**

# **DESCRIPTION**



- Enables to control the operation of an electric installation or an equipment according to a daily program.
- The minimum time of a program is 15 minutes.
- Installation in DIN rail track, in Panelboards.

# MAXIMUM RECOMMENDED LOAD

· 2

2500 W

1000 W

1200 W/VA 2000 W/VA 900 W/VA

1000 W/VA

2500 W

# CIRCUIT DIAGRAM



# **CHARACTERISTICS**

■ Voltage: 230V~

■ Frequency: 50/60Hz

■ Breaking capacity: 16(4)A

■ Battery Back-up Time: NiMH - V80 H

■ Precision: 1 sec./dia

■ Programming time: 24 hours/15 minutes

■ Consumption: 0,5W

■ Operating temperature: -10°C - +45°C

■ Protection Index: IP20.■ Insulation Class: II

lacktriangle Power reserve: 150 hours after feeding for 120 hours.

# DIMENSIONS (mm)