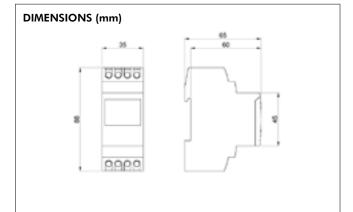

H (REF. 55501 DIG)

## **DESCRIPTION**



- Enables to control the operation of an electric installation or equipment according to a daily or weekly program.
- It has capacity for memorization of 32 operations.
- Automatic changeover of summer / winter time and possibility of downtime programming.
- Installation in DIN rail track, in Panelboards.

# MAXIMUM RECOMMENDED LOAD



3000 W

- 600 W/VA

1200 W/VA

400 W/VA

2000 W/VA

₽ 600 W/VA

3000 W

# CIRCUIT DIAGRAM



### **CHARACTERISTICS**

■ Voltage: 230V~

■ Frequency: 50/60Hz

■ Breaking capacity: 16(10)A

■ Consumption: 1W (aprox.)

■ Memory capacity: 32

■ Output: ON, OFF and PULSE (1 to 59 sec.)

■ Precision: 1 sec./day

■ Operating temperature: -10°C - +50°C

Protection Index: IP20.Insulation Class: II

■ Power reserve: 4 years.



# WIRING DIAGRAM N JOINTH 35