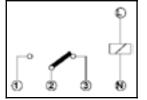

# DAILY/WEEKLY 1 CHANNEL DIGITAL TIME SWITCH (REF. 55501 DIG)

## **DESCRIPTION**



- Enables to control the operation of an electric installation or equipment according to a daily or weekly program.
- It has capacity for memorization of 32 operations.
- Automatic changeover of summer / winter time and possibility of downtime programming.
- Installation in DIN rail track, in Panelboards.

# MAXIMUM RECOMMENDED LOAD



3000 W

- 600 W/VA

1200 W/VA

400 W/VA

2000 W/VA

₽ 600 W/VA

3000 W

# CIRCUIT DIAGRAM



### **CHARACTERISTICS**

■ Voltage: 230V~

■ Frequency: 50/60Hz

■ Breaking capacity: 16(10)A

■ Consumption: 1W (aprox.)

■ Memory capacity: 32

■ Output: ON, OFF and PULSE (1 to 59 sec.)

■ Precision: 1 sec./day

■ Operating temperature: -10°C - +50°C

Protection Index: IP20.Insulation Class: II

■ Power reserve: 4 years.



# WIRING DIAGRAM N JOINTH 35