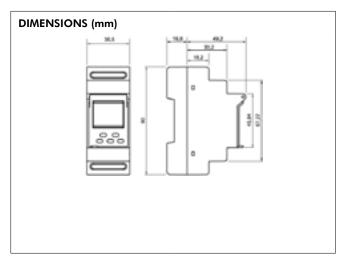

# MODUS 55

# DIGITAL TIME SWITCHES (REF. 55037 | 55039)

### **DESCRIPTION**



- Enables to control an installation or equipment according to a daily and/ or weekly programming.
- Installation in DIN rail track, in Panelboards.

# 3000 W 1000 W/VA 500 W/VA 750 W/VA

# CHARACTERISTICS

■ Voltage: 230V~

■ Frequency: 50/60Hz

■ 1 Circuit: 1NA + 1NF■ 2 Circuits: 2NA + 2NF

■ Memory capacity: 400

■ Programming mode: daily/weekly

■ Operation mode: manual, automatic, random, pulse

■ Time change summer/winter: automatic, manual

■ Operation temperature: -20°C - +60°C

■ Cables section: 0,2 - 2,5mm²

■ Protection Index: IP20.

■ Insulation Class: II

■ Power reserve: 3 years - hours/date;

10 years - programming.