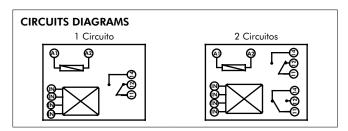

# CHARACTERISTICS

■ Voltage: 230V~

■ Frequency: 50/60Hz

■ 1 Circuit: 1NA + 1NF■ 2 Circuits: 2NA + 2NF

■ Memory capacity: 400

■ Programming mode: daily/weekly

■ Operation mode: manual, automatic, random, pulse