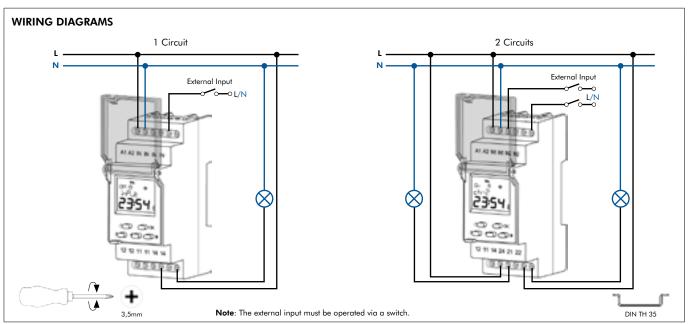

# CHARACTERISTICS

■ Voltage: 230V~

■ Frequency: 50/60Hz

■ 1 Circuit: 1NA + 1NF■ 2 Circuits: 2NA + 2NF

■ Memory capacity: 400

■ Programming mode: daily/weekly

■ Operation mode: manual, automatic, random, pulse