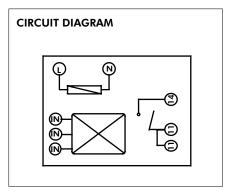

## **ELECTRONIC STAIRCASE TIME-DELAY SWITCH 16A WITH BLOCKAGE (REF. 55031)**

## **DESCRIPTION**



- Enables to connect and disconnect a lighting installation after a programmed time-delay.
- The activation is made by the use of Push-buttons, Rocker Push-buttons or Rocker Push-buttons without Orienting Light.
- Instalation in DIN rail track, in Panelboards.

## OPERATION





## **CHARACTERISTICS**

■ Voltage: 230V~.

■ Consumption: 25mA.

■ Frequency: 50/60Hz.

■ Time adjustment: 3 - 30 min.

■ Current control: 300µA.

■ Output: 1NA - 16A/250V~ 4000VA.

■ Cables section: 0,2 - 2,5mm².

■ Protection Index: IP20.

■ Insulation Class: II .

■ Maximum leakage current: 200µA.