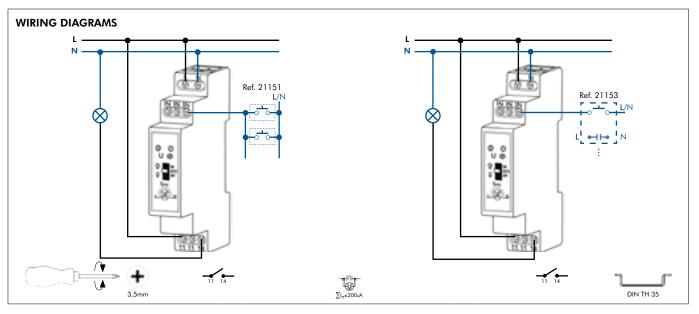

## **ELECTRONIC STAIRCASE TIME-DELAY SWITCH 16A WITH BLOCKAGE (REF. 55031)**

## **DESCRIPTION**

- Enables to connect and disconnect a lighting installation after a programmed time-delay.
- The activation is made by the use of Push-buttons, Rocker Push-buttons or Rocker Push-buttons without Orienting Light.
- Instalation in DIN rail track, in Panelboards.

## OPERATION

## **CHARACTERISTICS**

■ Voltage: 230V~.

■ Consumption: 25mA.

■ Frequency: 50/60Hz.

■ Time adjustment: 3 - 30 min.

■ Current control: 300µA.

■ Output: 1NA - 16A/250V~ 4000VA.

■ Cables section: 0,2 - 2,5mm².