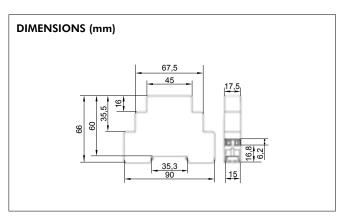

## **ELECTRONIC STAIRCASE TIME-DELAY SWITCH 16A WITH BLOCKAGE (REF. 55031)**

## **DESCRIPTION**



- Enables to connect and disconnect a lighting installation after a programmed time-delay.
- The activation is made by the use of Push-buttons, Rocker Push-buttons or Rocker Push-buttons without Orienting Light.
- Instalation in DIN rail track, in Panelboards.

## OPERATION





## **CHARACTERISTICS**

■ Voltage: 230V~.

■ Consumption: 25mA.

■ Frequency: 50/60Hz.

■ Time adjustment: 3 - 30 min.

■ Current control: 300µA.

■ Output: 1NA - 16A/250V~ 4000VA.

■ Cables section: 0,2 - 2,5mm².

■ Protection Index: IP20.

■ Insulation Class: II .

■ Maximum leakage current: 200µA.