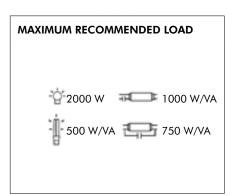

## **CHARACTERISTICS**

■ Voltage: 230V~.

■ Consumption: 25mA.

■ Frequency: 50/60Hz.

■ Time adjustment: 3 - 30 min.

■ Current control: 300µA.

■ Output: 1NA - 16A/250V~ 4000VA.

■ Cables section: 0,2 - 2,5mm².