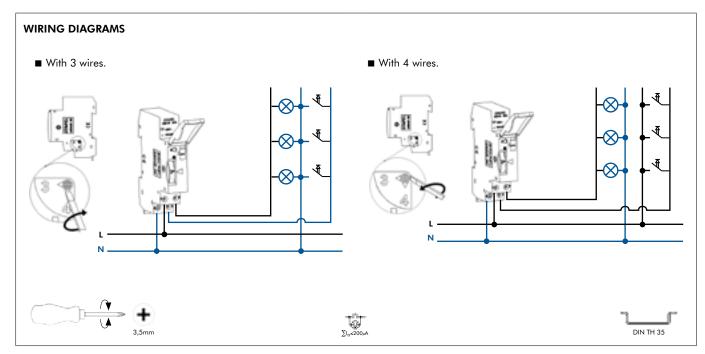

## **DESCRIPTION**

- Enables to connect and disconnect a lighting installation after a programmed time-delay.
- The activation is made by the use of Push-buttons, Rocker Push-buttons or Rocker Push-buttons with Orienting Light.
- Instalation in DIN rail track, in Panelboards.

### **OPERATION**

■ By pressing the button, the load stays on as long as the time programmed in the device.