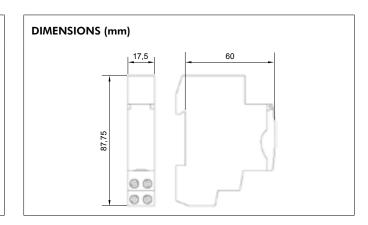

# **CHARACTERISTICS**

■ 230V~ - 50/60Hz.

■ Breaking capacity: 10A.

■ Time adjustment: 45 seconds to 7 minutes.

■ Dimension: 1 Módulo DIN.

■ Operating tempeture: -10°C a 60°C.

■ Protection Index: IP20.

■ Maximum leakage current: 50mA.