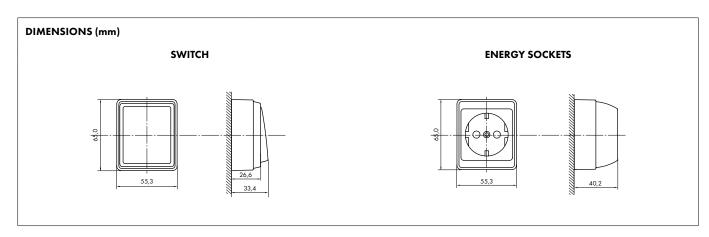

### **■** Control Devices

- 10 A 250 V~ connections with screw terminals. It allows the usage of rigid and flexible cable.
- Pilot Light.
- In accordance with IEC/EN 60669-1 Standard, tested according to 19.3:

## **■ Energy Sockets**

- Earth Socket (Schuko and French types):
  - 16 A 250 V~.
  - $\blacksquare$  Connections with screw terminals or screwless terminals.
  - Available in colors White, Red and Orange.
  - In accordance with IEC 60884-1; DIN VDE 0620-1 (Schuko) and NF C 61-314 (French) Standards.
- Variety of Functions: Control Devices; Electrical Blinds Control; Energy Sockets; Radio, Television and Satellite Sockets; Telephone Sockets; Data Sockets; etc...
- Adaptable to all 10 Series Cable Trunkings Mini Cable and Skirt using the lateral adapter for each of the cable trunkings.